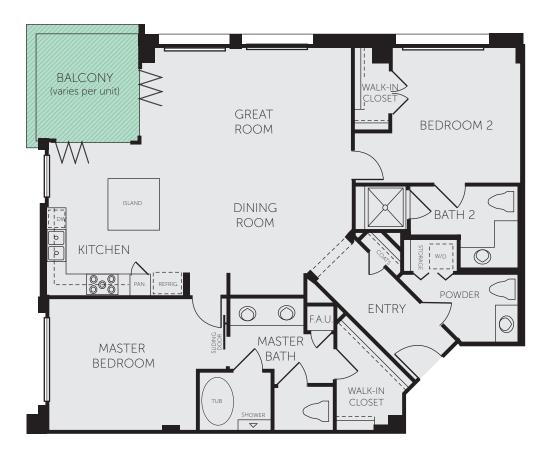

## PLAN A3

1,578 - 1,591 Sq. Ft. | 2 Bedrooms | 2.5 Baths Levels 3, 4 and 5

ColRich reserves the right to change elevations, specifications, materials, prices and terms without notice. All square footage is approximate. All maps, plans, landscaping and elevation renderings are artists' conception and are not to scale. Window locations, sizes and styles, ceiling heights, entry and room dimensions vary per plan and elevation. The availability of certain options is subject to construction status and schedule. Optional features may be predetermined and included at an additional cost on select home sites. Please see a Sales Representative for details. 1/16