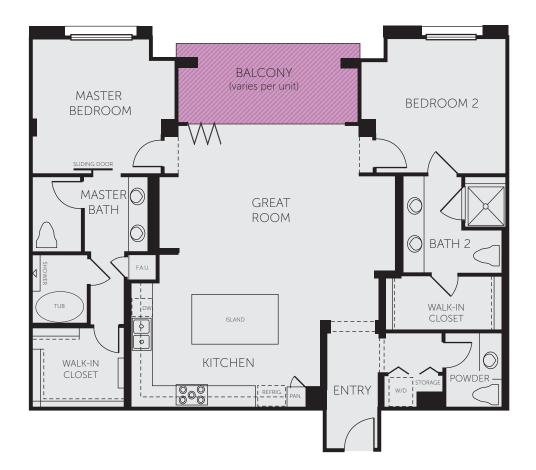

## PLAN B1

1,611 Sq. Ft. | 2 Bedrooms | 2.5 Baths Levels 1 and 2

ColRich reserves the right to change elevations, specifications, materials, prices and terms without notice. All square footage is approximate. All maps, plans, landscaping and elevation renderings are artists' conception and are not to scale. Window locations, sizes and styles, ceiling heights, entry and room dimensions vary per plan and elevation. The availability of certain options is subject to construction status and schedule. Optional features may be predetermined and included at an additional cost on select home sites. Please see a Sales Representative for details. 1/16