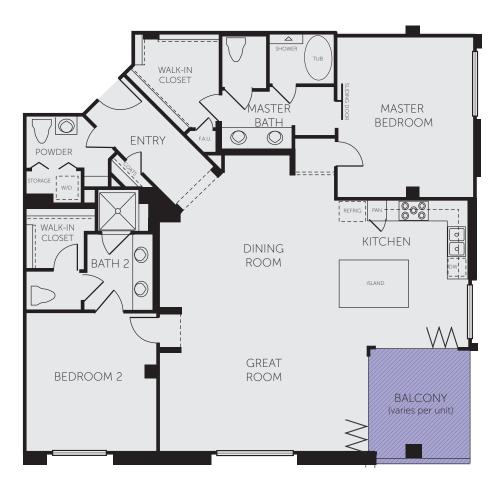

## PLAN E1

1,990 Sq. Ft. | 2 Bedrooms | 2.5 Baths Levels 1 and 2

ColRich reserves the right to change elevations, specifications, materials, prices and terms without notice. All square footage is approximate. All maps, plans, landscaping and elevation renderings are artists' conception and are not to scale. Window locations, sizes and styles, ceiling heights, entry and room dimensions vary per plan and elevation. The availability of certain options is subject to construction status and schedule. Optional features may be predetermined and included at an additional cost on select home sites. Please see a Sales Representative for details. 1/16