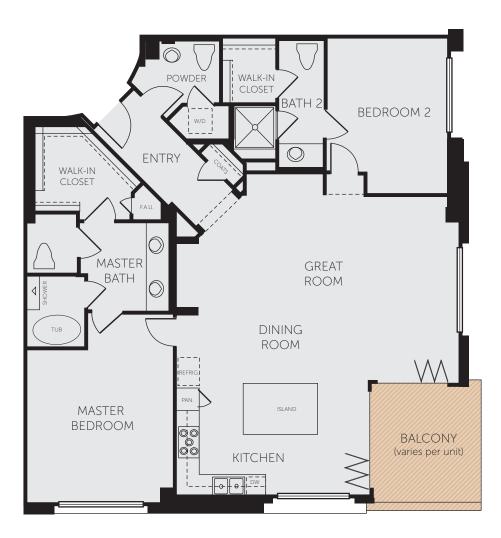

## PLAN E3

1,749 - 1,758 Sq. Ft. | 2 Bedrooms | 2.5 Baths Levels 3, 4 and 5

ColRich reserves the right to change elevations, specifications, materials, prices and terms without notice. All square footage is approximate. All maps, plans, landscaping and elevation renderings are artists' conception and are not to scale. Window locations, sizes and styles, ceiling heights, entry and room dimensions vary per plan and elevation. The availability of certain options is subject to construction status and schedule. Optional features may be predetermined and included at an additional cost on select home sites. Please see a Sales Representative for details. 1/16