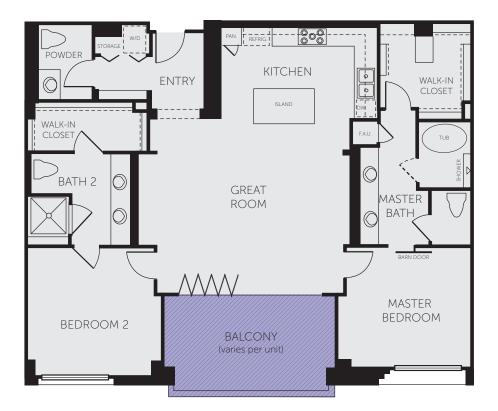

## PLAN F1

1,619 - 1,626 Sq. Ft. | 2 Bedrooms | 2.5 Baths Levels 1, 2, 3, 4 and 5

BUILDING LEVELS 1, 2, 3, 4 and 5

ColRich reserves the right to change elevations, specifications, materials, prices and terms without notice. All square footage is approximate. All maps, plans, landscaping and elevation renderings are artists' conception and are not to scale. Window locations, sizes and styles, ceiling heights, entry and room dimensions vary per plan and elevation. The availability of certain options is subject to construction status and schedule. Optional features may be predetermined and included at an additional cost on select home sites. Please see a Sales Representative for details. 1/16