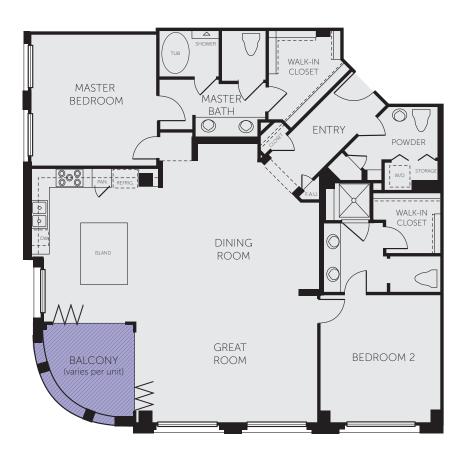

## PLAN H1

1,895 - 1,949 Sq. Ft. | 2 Bedrooms | 2.5 Baths Levels 1, 2, 3, 4 and 5

BUILDING LEVELS 1, 2, 3, 4 and 5

ColRich reserves the right to change elevations, specifications, materials, prices and terms without notice. All square footage is approximate. All maps, plans, landscaping and elevation renderings are artists' conception and are not to scale. Window locations, sizes and styles, ceiling heights, entry and room dimensions vary per plan and elevation. The availability of certain options is subject to construction status and schedule. Optional features may be predetermined and included at an additional cost on select home sites. Please see a Sales Representative for details. 1/16